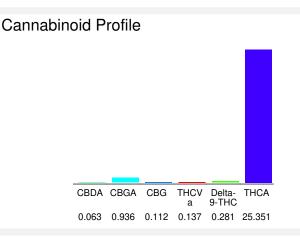

#### Cannabinoid Profile by HPLC

0.28%

Delta-9-THC

0.00% **CBD** 

26.88%

**Total Cannabinoids** 

| Cannabinoid          | % wt  | mg/g   |
|----------------------|-------|--------|
| CBDA                 | 0.063 | 0.63   |
| CBGA                 | 0.936 | 9.36   |
| CBG                  | 0.112 | 1.12   |
| THCVa                | 0.137 | 1.37   |
| Delta-9-THC          | 0.281 | 2.81   |
| THCA                 | 25.35 | 253.51 |
| Total Cannabinoids   | 26.88 | 268.8  |
| Calculated Total THC | 22.51 | 225.14 |
| Calculated CBD Yield | 0.06  | 0.55   |