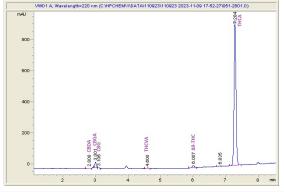

#### Cannabinoid Profile by HPLC

0.28%

Delta-9-THC

0.00% **CBD** 

26.88%

**Total Cannabinoids** 

| Cannabinoid          | % wt  | mg/g   |
|----------------------|-------|--------|
| CBDA                 | 0.063 | 0.63   |
| CBGA                 | 0.936 | 9.36   |
| CBG                  | 0.112 | 1.12   |
| THCVa                | 0.137 | 1.37   |
| Delta-9-THC          | 0.281 | 2.81   |
| THCA                 | 25.35 | 253.51 |
| Total Cannabinoids   | 26.88 | 268.8  |
| Calculated Total THC | 22.51 | 225.14 |
| Calculated CBD Yield | 0.06  | 0.55   |