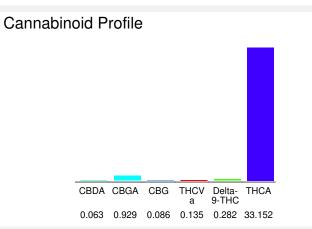

#### Cannabinoid Profile by HPLC

0.28%

Delta-9-THC

0.00%

**CBD** 

34.65%

**Total Cannabinoids** 

| Cannabinoid          | % wt  | mg/g   |
|----------------------|-------|--------|
| CBDA                 | 0.063 | 0.63   |
| CBGA                 | 0.929 | 9.29   |
| CBG                  | 0.086 | 0.86   |
| THCVa                | 0.135 | 1.35   |
| Delta-9-THC          | 0.282 | 2.82   |
| THCA                 | 33.15 | 331.52 |
| Total Cannabinoids   | 34.65 | 346.5  |
| Calculated Total THC | 30.34 | 303.40 |
| Calculated CBD Yield | 0.06  | 0.55   |
| Calculated Total THC |       |        |