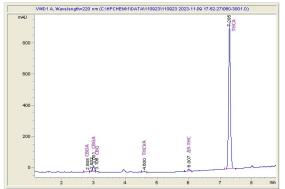

#### Cannabinoid Profile by HPLC

0.28%

Delta-9-THC

0.00%

**CBD** 

34.65%

**Total Cannabinoids** 

| Cannabinoid          | % wt  | mg/g   |
|----------------------|-------|--------|
| CBDA                 | 0.063 | 0.63   |
| CBGA                 | 0.929 | 9.29   |
| CBG                  | 0.086 | 0.86   |
| THCVa                | 0.135 | 1.35   |
| Delta-9-THC          | 0.282 | 2.82   |
| THCA                 | 33.15 | 331.52 |
| Total Cannabinoids   | 34.65 | 346.5  |
| Calculated Total THC | 30.34 | 303.40 |
| Calculated CBD Yield | 0.06  | 0.55   |
| Calculated Total THC |       |        |