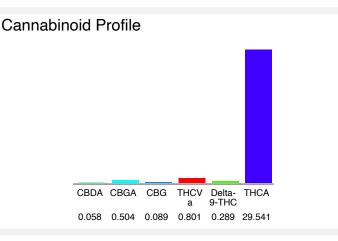

#### Cannabinoid Profile by HPLC

0.29%

Delta-9-THC

0.00%

CBD

31.28%

**Total Cannabinoids** 

| Cannabinoid                                     | % wt  | mg/g   |
|-------------------------------------------------|-------|--------|
| CBDA                                            | 0.058 | 0.58   |
| CBGA                                            | 0.504 | 5.04   |
| CBG                                             | 0.089 | 0.89   |
| THCVa                                           | 0.801 | 8.01   |
| Delta-9-THC                                     | 0.289 | 2.89   |
| THCA                                            | 29.54 | 295.41 |
| Total Cannabinoids                              | 31.28 | 312.8  |
| Calculated Total THC                            | 26.93 | 269.34 |
| Calculated CBD Yield                            | 0.05  | 0.51   |
| Colordote d Total THO Dalta O THO : 0.077 * THO |       |        |

Calculated Total THC = Delta-9-THC + 0.877 \* THCA Calculated Maximum CBD Yield = CBD + 0.877 \* CBDA

Marin Analytics, LLC 250 Bel Marin Keys Blvd, Suite D4 Novato, CA 94949

833-321-TEST / info@marinanalytics.com