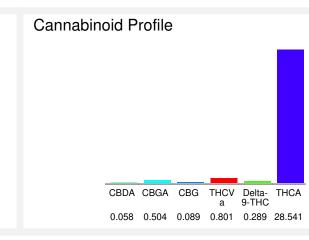

### Batch/Lot # 20240111-GH-PHZ

Cannabinoid Profile by HPLC

585

01 A Wakelength-220 nm (C/HPOHEM/INDATAG11724C11)

| <b>0.29%</b><br>Delta-9-THC         |
|-------------------------------------|
| 0.00%<br>CBD                        |
| <b>30.28%</b><br>Total Cannabinoids |
| Marin Analytics,                    |

Cannabinoid % wt mg/g CBDA 0.58 0.058 CBGA 0.504 5.04 CBG 0.089 0.89 THCVa 8.01 0.801 Delta-9-THC 2.89 0.289 THCA 28.54 285.41 **Total Cannabinoids** 30.28 302.8 **Calculated Total THC** 259.34 25.93 **Calculated CBD Yield** 0.05 0.51 Calculated Total THC = Delta-9-THC + 0.877 \* THCA Calculated Maximum CBD Yield = CBD + 0.877 \* CBDA