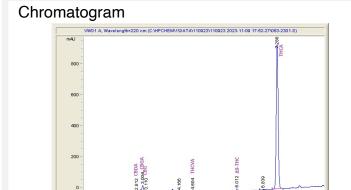

#### Cannabinoid Profile by HPLC

0.27%

Delta-9-THC

0.00% CBD

29.64%

**Total Cannabinoids** 

| Cannabinoid          | % wt  | mg/g   |
|----------------------|-------|--------|
| CBDA                 | 0.065 | 0.65   |
| CBGA                 | 0.936 | 9.36   |
| CBG                  | 0.098 | 0.98   |
| THCVa                | 0.136 | 1.36   |
| Delta-9-THC          | 0.272 | 2.72   |
| THCA                 | 28.13 | 281.33 |
| Total Cannabinoids   | 29.64 | 296.4  |
| Calculated Total THC | 25.31 | 253.14 |
| Calculated CBD Yield | 0.06  | 0.57   |