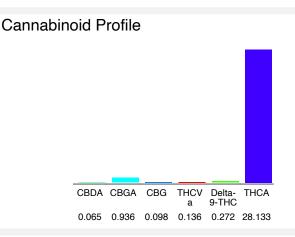

#### Cannabinoid Profile by HPLC

0.27%

Delta-9-THC

0.00% CBD

29.64%

**Total Cannabinoids** 

| Cannabinoid          | % wt  | mg/g   |
|----------------------|-------|--------|
| CBDA                 | 0.065 | 0.65   |
| CBGA                 | 0.936 | 9.36   |
| CBG                  | 0.098 | 0.98   |
| THCVa                | 0.136 | 1.36   |
| Delta-9-THC          | 0.272 | 2.72   |
| THCA                 | 28.13 | 281.33 |
| Total Cannabinoids   | 29.64 | 296.4  |
| Calculated Total THC | 25.31 | 253.14 |
| Calculated CBD Yield | 0.06  | 0.57   |