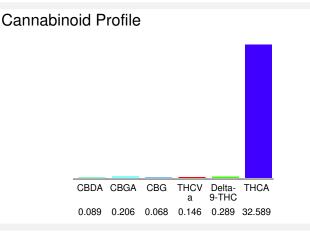

### Cannabinoid Profile by HPLC

0.29%

Delta-9-THC

0.00% **CBD** 

33.39%

**Total Cannabinoids** 

| Cannabinoid                                   | % wt  | mg/g   |
|-----------------------------------------------|-------|--------|
| CBDA                                          | 0.089 | 0.89   |
| CBGA                                          | 0.206 | 2.06   |
| CBG                                           | 0.068 | 0.68   |
| THCVa                                         | 0.146 | 1.46   |
| Delta-9-THC                                   | 0.289 | 2.89   |
| THCA                                          | 32.59 | 325.89 |
| Total Cannabinoids                            | 33.39 | 333.9  |
| Calculated Total THC                          | 29.48 | 294.85 |
| Calculated CBD Yield                          | 80.0  | 0.78   |
| Colouleted Total THO Dalta O THO CO 077 * THO |       |        |