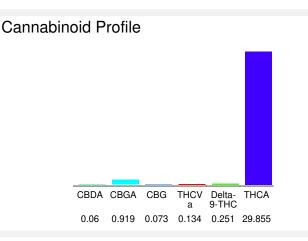

#### Cannabinoid Profile by HPLC

0.25%

Delta-9-THC

0.00% CBD

31.29%

**Total Cannabinoids** 

| Cannabinoid                                 | % wt  | mg/g   |
|---------------------------------------------|-------|--------|
| CBDA                                        | 0.06  | 0.6    |
| CBGA                                        | 0.919 | 9.19   |
| CBG                                         | 0.073 | 0.73   |
| THCVa                                       | 0.134 | 1.34   |
| Delta-9-THC                                 | 0.251 | 2.51   |
| THCA                                        | 29.86 | 298.55 |
| Total Cannabinoids                          | 31.29 | 312.9  |
| Calculated Total THC                        | 27.05 | 270.49 |
| Calculated CBD Yield                        | 0.05  | 0.53   |
| October de Total THO Dalta O THO CONTRACTOR |       |        |