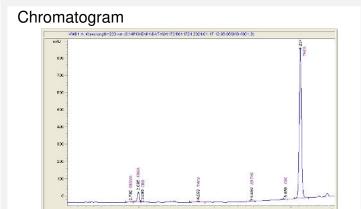

#### Cannabinoid Profile by HPLC

0.29%

Delta-9-THC

0.00% CBD

34.15%

**Total Cannabinoids** 

| Cannabinoid          | % wt  | mg/g   |
|----------------------|-------|--------|
| CBDA                 | 0.094 | 0.94   |
| CBGA                 | 1.737 | 17.37  |
| CBG                  | 0.218 | 2.18   |
| THCVa                | 0.271 | 2.71   |
| Delta-9-THC          | 0.289 | 2.89   |
| CBC                  | 0.018 | 0.18   |
| THCA                 | 31.52 | 315.22 |
| Total Cannabinoids   | 34.15 | 341.5  |
| Calculated Total THC | 28.55 | 285.49 |
| Calculated CBD Yield | 80.0  | 0.82   |