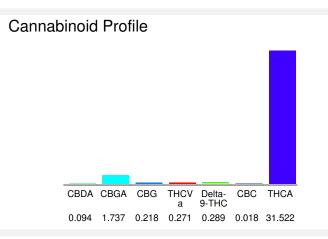

#### Cannabinoid Profile by HPLC

0.29%

Delta-9-THC

0.00% CBD

34.15%

**Total Cannabinoids** 

| Cannabinoid          | % wt  | mg/g   |
|----------------------|-------|--------|
| CBDA                 | 0.094 | 0.94   |
| CBGA                 | 1.737 | 17.37  |
| CBG                  | 0.218 | 2.18   |
| THCVa                | 0.271 | 2.71   |
| Delta-9-THC          | 0.289 | 2.89   |
| CBC                  | 0.018 | 0.18   |
| THCA                 | 31.52 | 315.22 |
| Total Cannabinoids   | 34.15 | 341.5  |
| Calculated Total THC | 28.55 | 285.49 |
| Calculated CBD Yield | 80.0  | 0.82   |