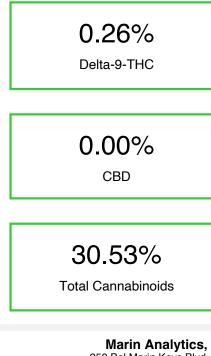

## Cannabinoid Profile by HPLC

| Cannabinoid                                       | % wt  | mg/g   |
|---------------------------------------------------|-------|--------|
| CBDA                                              | 0.064 | 0.64   |
| CBGA                                              | 1.033 | 10.33  |
| CBG                                               | 0.142 | 1.42   |
| THCVa                                             | 0.136 | 1.36   |
| Delta-9-THC                                       | 0.262 | 2.62   |
| THCA                                              | 28.9  | 288.96 |
| Total Cannabinoids                                | 30.53 | 305.3  |
| Calculated Total THC                              | 26.10 | 260.96 |
| Calculated CBD Yield                              | 0.06  | 0.56   |
| Calculated Total THC = Delta-9-THC + 0.877 * THCA |       |        |
| Calculated Maximum CBD Yield = CBD + 0.877 * CBDA |       |        |