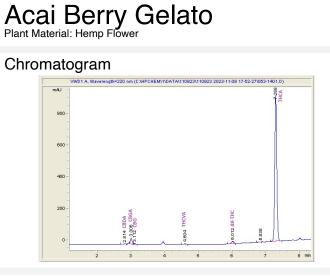

## Cannabinoid Profile by HPLC

| Cannabinoid                                       | % wt  | mg/g   |
|---------------------------------------------------|-------|--------|
| CBDA                                              | 0.064 | 0.64   |
| CBGA                                              | 1.033 | 10.33  |
| CBG                                               | 0.142 | 1.42   |
| THCVa                                             | 0.136 | 1.36   |
| Delta-9-THC                                       | 0.262 | 2.62   |
| THCA                                              | 28.9  | 288.96 |
| Total Cannabinoids                                | 30.53 | 305.3  |
| Calculated Total THC                              | 26.10 | 260.96 |
| Calculated CBD Yield                              | 0.06  | 0.56   |
| Calculated Total THC = Delta-9-THC + 0.877 * THCA |       |        |
| Calculated Maximum CBD Yield = CBD + 0.877 * CBDA |       |        |

CBDA CBGA

CBG

THCV

а

0.064 1.033 0.142 0.136 0.262 28.896

Delta-

9-THC

THCA