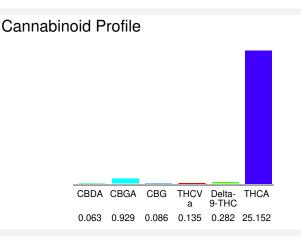

#### Cannabinoid Profile by HPLC

0.28%

Delta-9-THC

0.00% **CBD** 

26.65%

**Total Cannabinoids** 

| Cannabinoid          | % wt  | mg/g   |
|----------------------|-------|--------|
| CBDA                 | 0.063 | 0.63   |
| CBGA                 | 0.929 | 9.29   |
| CBG                  | 0.086 | 0.86   |
| THCVa                | 0.135 | 1.35   |
| Delta-9-THC          | 0.282 | 2.82   |
| THCA                 | 25.15 | 251.52 |
| Total Cannabinoids   | 26.65 | 266.5  |
| Calculated Total THC | 22.34 | 223.40 |
| Calculated CBD Yield | 0.06  | 0.55   |
| 0.1.1.1.7.1.7110     |       |        |

Calculated Total THC = Delta-9-THC + 0.877 \* THCA Calculated Maximum CBD Yield = CBD + 0.877 \* CBDA

Marin Analytics, LLC 250 Bel Marin Keys Blvd, Suite D4 Novato, CA 94949

833-321-TEST / info@marinanalytics.com