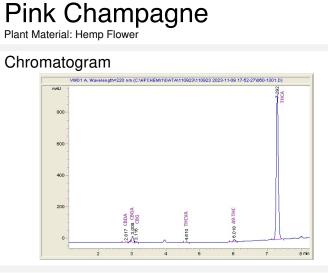

## Cannabinoid Profile by HPLC

| <b>0.26%</b><br>Delta-9-THC         |
|-------------------------------------|
| 0.00%<br>CBD                        |
| <b>30.39%</b><br>Total Cannabinoids |
| Marin Analytics,                    |

| Cannabinoid                                       | % wt  | mg/g   |  |
|---------------------------------------------------|-------|--------|--|
| CBDA                                              | 0.063 | 0.63   |  |
| CBGA                                              | 1.027 | 10.27  |  |
| CBG                                               | 0.142 | 1.42   |  |
| THCVa                                             | 0.143 | 1.43   |  |
| Delta-9-THC                                       | 0.262 | 2.62   |  |
| THCA                                              | 28.75 | 287.52 |  |
| Total Cannabinoids                                | 30.39 | 303.9  |  |
| Calculated Total THC                              | 25.97 | 259.70 |  |
| Calculated CBD Yield                              | 0.06  | 0.55   |  |
| Calculated Total THC = Delta-9-THC + 0.877 * THCA |       |        |  |
| Calculated Maximum CBD Yield = CBD + 0.877 * CBDA |       |        |  |

CBDA CBGA

CBG

THCV

а 0.063 1.027 0.142 0.143 0.262 28.752

Delta-

9-THC

THCA

**Cannabinoid Profile** 