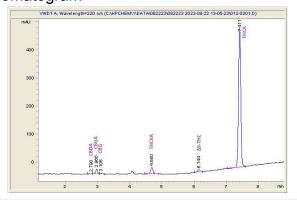

#### Chromatogram

# Cannabinoid Profile

CBDA CBGA CBG THCV Deltaa 9-THC 0.065 0.691 0.108 1.229 0.276 22.003