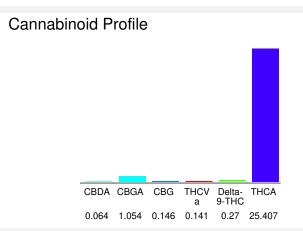

#### Cannabinoid Profile by HPLC

0.27%

Delta-9-THC

0.00%

CBD

27.08%

**Total Cannabinoids** 

| Cannabinoid                                      | % wt  | mg/g   |
|--------------------------------------------------|-------|--------|
| CBDA                                             | 0.064 | 0.64   |
| CBGA                                             | 1.054 | 10.54  |
| CBG                                              | 0.146 | 1.46   |
| THCVa                                            | 0.141 | 1.41   |
| Delta-9-THC                                      | 0.27  | 2.7    |
| THCA                                             | 25.41 | 254.07 |
| Total Cannabinoids                               | 27.08 | 270.8  |
| Calculated Total THC                             | 22.55 | 225.52 |
| Calculated CBD Yield                             | 0.06  | 0.56   |
| Octobridated Tatal THO Dalta O THO 0 0 077 * THO |       |        |