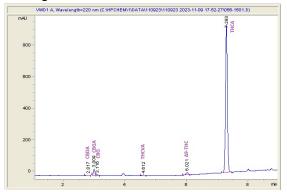

#### Cannabinoid Profile by HPLC

0.27%

Delta-9-THC

0.00%

CBD

27.08%

**Total Cannabinoids** 

| Cannabinoid                                      | % wt  | mg/g   |
|--------------------------------------------------|-------|--------|
| CBDA                                             | 0.064 | 0.64   |
| CBGA                                             | 1.054 | 10.54  |
| CBG                                              | 0.146 | 1.46   |
| THCVa                                            | 0.141 | 1.41   |
| Delta-9-THC                                      | 0.27  | 2.7    |
| THCA                                             | 25.41 | 254.07 |
| Total Cannabinoids                               | 27.08 | 270.8  |
| Calculated Total THC                             | 22.55 | 225.52 |
| Calculated CBD Yield                             | 0.06  | 0.56   |
| Octobridated Tatal THO Dalta O THO 0 0 077 * THO |       |        |