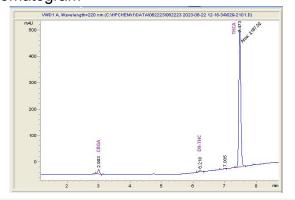

### Chromatogram

## Cannabinoid Profile by HPLC

0.21%

Delta-9-THC

0.00%

**CBD** 

| Cannabinoid          | % wt  | mg/g   |
|----------------------|-------|--------|
| CBGA                 | 0.704 | 7.04   |
| Delta-9-THC          | 0.206 | 2.06   |
| THCA                 | 23.12 | 231.2  |
| Total Cannabinoids   | 24.03 | 240.3  |
| Calculated Total THC | 20.48 | 204.82 |
| Calculated CBD Yield | 0.00  | 0.00   |