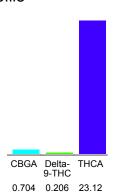

#### Cannabinoid Profile

## Cannabinoid Profile by HPLC

0.21%

Delta-9-THC

0.00%

**CBD** 

| Cannabinoid          | % wt  | mg/g   |
|----------------------|-------|--------|
| CBGA                 | 0.704 | 7.04   |
| Delta-9-THC          | 0.206 | 2.06   |
| THCA                 | 23.12 | 231.2  |
| Total Cannabinoids   | 24.03 | 240.3  |
| Calculated Total THC | 20.48 | 204.82 |
| Calculated CBD Yield | 0.00  | 0.00   |