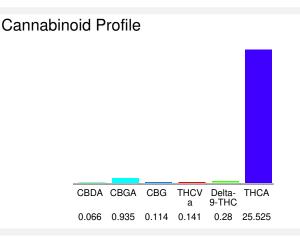

#### Cannabinoid Profile by HPLC

0.28%

Delta-9-THC

0.00% **CBD** 

27.06%

**Total Cannabinoids** 

| Cannabinoid                                 | % wt  | mg/g   |
|---------------------------------------------|-------|--------|
| CBDA                                        | 0.066 | 0.66   |
| CBGA                                        | 0.935 | 9.35   |
| CBG                                         | 0.114 | 1.14   |
| THCVa                                       | 0.141 | 1.41   |
| Delta-9-THC                                 | 0.28  | 2.8    |
| THCA                                        | 25.53 | 255.25 |
| Total Cannabinoids                          | 27.06 | 270.6  |
| Calculated Total THC                        | 22.67 | 226.65 |
| Calculated CBD Yield                        | 0.06  | 0.58   |
| October de Total THO Dalta O THO CONTRACTOR |       |        |