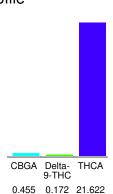

#### Cannabinoid Profile

## Cannabinoid Profile by HPLC

0.17%

Delta-9-THC

0.00%

**CBD** 

| Cannabinoid          | % wt  | mg/g   |
|----------------------|-------|--------|
| CBGA                 | 0.455 | 4.55   |
| Delta-9-THC          | 0.172 | 1.72   |
| THCA                 | 21.62 | 216.22 |
| Total Cannabinoids   | 22.25 | 222.5  |
| Calculated Total THC | 19.13 | 191.34 |
| Calculated CBD Yield | 0.00  | 0.00   |