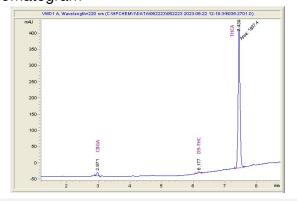

## VIIA HEMP CO

# Sample 614-062223-045

**BLUE DREAM PREROLL** 

Sample Submitted: 06-22-2023; Report Date: 06-27-2023

## **BLUE DREAM PREROLL**

Plant Material: Flower

#### Chromatogram



#### Cannabinoid Profile



## Cannabinoid Profile by HPLC

0.17%

Delta-9-THC

0.00%

**CBD** 

| Cannabinoid          | % wt  | mg/g   |
|----------------------|-------|--------|
| CBGA                 | 0.455 | 4.55   |
| Delta-9-THC          | 0.172 | 1.72   |
| THCA                 | 21.62 | 216.22 |
| Total Cannabinoids   | 22.25 | 222.5  |
| Calculated Total THC | 19.13 | 191.34 |
| Calculated CBD Yield | 0.00  | 0.00   |

Calculated Total THC = Delta-9-THC + 0.877 \* THCA Calculated Maximum CBD Yield = CBD + 0.877 \* CBDA

22.25%

**Total Cannabinoids** 

Marin Analytics, LLC

250 Bel Marin Keys Blvd, Suite D4 Novato, CA 94949

833-321-TEST / info@marinanalytics.com

This sample has been tested by Marin Analytics, LLC using valid testing methodologies and a quality system. Values