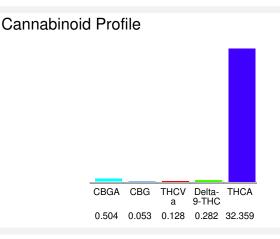

#### Cannabinoid Profile by HPLC

0.28%

Delta-9-THC

0.00%

**CBD** 

| Cannabinoid                                       | % wt  | mg/g   |
|---------------------------------------------------|-------|--------|
| CBGA                                              | 0.504 | 5.04   |
| CBG                                               | 0.053 | 0.53   |
| THCVa                                             | 0.128 | 1.28   |
| Delta-9-THC                                       | 0.282 | 2.82   |
| THCA                                              | 32.36 | 323.59 |
| Total Cannabinoids                                | 33.33 | 333.3  |
| Calculated Total THC                              | 29.89 | 298.91 |
| Calculated CBD Yield                              | 0.00  | 0.00   |
| Calculated Total THC = Delta-9-THC + 0.877 * THCA |       |        |