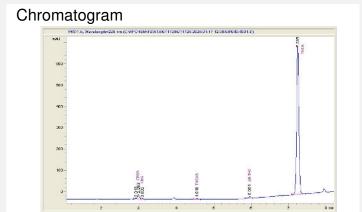

## VIIA Hemp

### Sample 627-011724-141

Grape Runtz

Batch/Lot # 20240111-GH-GR

Sample Submitted: 01-17-2024; Report Date: 01-23-2024

# Grape Runtz

Plant Material: Hemp Flower

### Batch/Lot # 20240111-GH-GR





#### Cannabinoid Profile by HPLC

0.28%

Delta-9-THC

0.00%

**CBD** 

| Cannabinoid                                       | % wt  | mg/g   |
|---------------------------------------------------|-------|--------|
| CBGA                                              | 0.504 | 5.04   |
| CBG                                               | 0.053 | 0.53   |
| THCVa                                             | 0.128 | 1.28   |
| Delta-9-THC                                       | 0.282 | 2.82   |
| THCA                                              | 32.36 | 323.59 |
| Total Cannabinoids                                | 33.33 | 333.3  |
| Calculated Total THC                              | 29.89 | 298.91 |
| Calculated CBD Yield                              | 0.00  | 0.00   |
| Calculated To